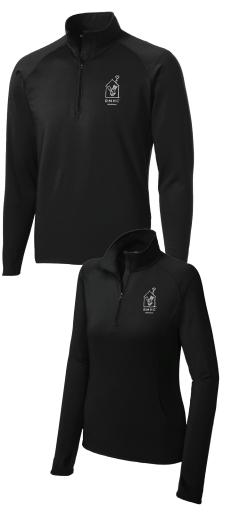

\*This item will have RMHC logo embroidered on the left chest

RMHC103 - SPORT-TEK® SPORT-WICK® STRETCH 1/2-ZIP PULLOVER

&

# RMHC104 - SPORT-TEK® LADIES SPORT-WICK® STRETCH 1/2-ZIP PULLOVER

Sizes S-XL - \$38.00 Add \$2.00 each for larger sizes

An extremely flexible layer with a soft-brushed backing and moisture control for year-round comfort.

- · 6.8-ounce, 90/10 poly/spandex
- · Tag-free label
- · Smooth-faced
- · Chin guard for additional comfort
- · Cadet collar
- · Taped neck
- · Raglan sleeves
- · Thumbholes to keep hands warm
- · Front pouch pocket
- · Open cuffs and hem

\*This item will have RMHC logo embroidered on the left chest