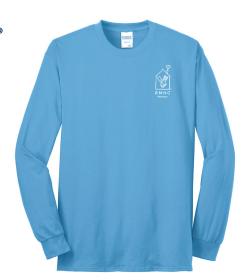

# RMHC101 - PORT & COMPANY® LONG SLEEVE ESSENTIAL TEE – AOUATIC BLUE

Sizes S-XL - \$16.00 Add \$2.00 each for larger sizes

Nothing beats this traditional t-shirt in comfort, versatility and casual style.

6.1-ounce, 100% soft spun cotton 98/2 cotton/poly (Ash) 90/10 cotton/poly (Athletic Heather) Rib knit collar Shoulder to shoulder back neck tape

\*This item will have RMHC logo embroidered on the left chest