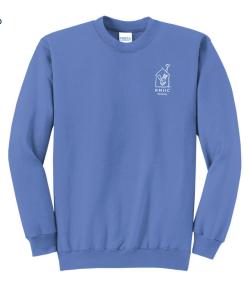

#### RMHC102 - PORT & COMPANY® CORE FLEECE CREWNECK SWEATSHIRT

- CAROLINA BLUE

Sizes S-XL - \$22.00 Add \$2.00 each for larger sizes

Cozy sweats in our core weight.

7.8-ounce, 50/50 cotton/poly fleece Air jet yarn for softness Removeable tag for comfort and relabeling

\*This item will have RMHC logo embroidered on the left chest

RMHC103 - SPORT-TEK® SPORT-WICK® STRETCH 1/2-ZIP PULLOVER

&