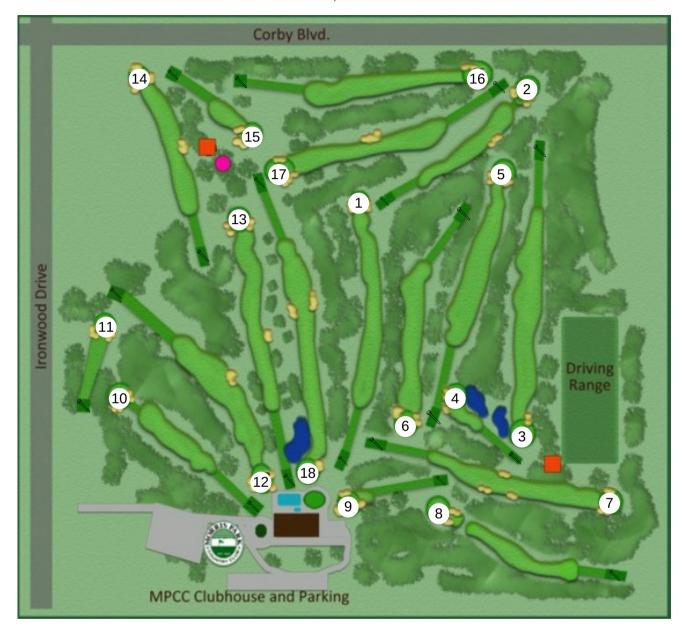

# MORRIS PARK COUNTRY CLUB COURSE MAP

2200 MCKINLEY AVE | SOUTH BEND, IN 46615

## **COURSE VENDORS & ACTIVITIES**

- 3) DOORS & DRAWERS
- 4) BEER & COCA-COLA PRODUCTS
- 4) BACKSWING BEAT THE PRO
- 7) MOONTOWN BREWING
- 9) TEXAS ROADHOUSE
- 10) RMHC MICHIANA
- 12) STATE FARM PATSY SEARS
- 13) GOLF CANNON
- 14) BEER & COCA-COLA PRODUCTS
- 18) FOREVERLAWN

GAZEBO - JAVA CAFE & SNACKS COURTESY OF BARNES & THORNBURG

**CART PATH** - SEYFERTH PR AGENCY

**PUTTING CONTEST HOLE - JACK'S DONUTS** 

#### **HOLE-IN-ONE PRIZES\***

- 4) PREMIUM ELECTRONICS PACKAGE
- 9) \$25,000 TOWARDS A VEHICLE FROM TOM NAQUIN CHEVROLET
- 11) FULL SET OF MIZUNO IRONS
- 15) TWO (2) ROUND-TRIP AIRLINE TICKETS

\*Must be 21 years or older to claim hole-in-one prizes\*

# **16th Annual RMHC Dimples Golf FORE the House**

**Morris Park Country Club** 

Monday, June 6, 2022 | NOON Shotgun Start

- Format: Regular scramble each player's drive must be used a minimum of 2 times
- Tees of Play: Men (under the age of 65): Silver Tees | Women: Blue Tees | Men (65+): Green Tees
- Pace of Play: In order to keep play moving along, we ask each team take no more than a Bogey on any hole.
- Skins: When only one team has the lowest score on a hole they win a skin
- Mulligans: Each team has 4 mulligans (1 per golfer)
- Scorecards: Your official team scorecard is located on one of your team's carts. <u>Turn your scorecard in to the Pro at the green scoreboard located by the Gazebo</u>
- Course Care: As always, please repair your ball marks, replace divots, and rake bunkers
- Beverages: Complimentary beer and Coca-Cola products are located on holes #4 and #14
- Awards & Fajita Bar: Upon the completion of play, please visit the pool house to see if you have won a raffle prize and to enjoy a post-outing celebration
- **Prizes:** Prizes will be awarded for 1st, 2nd, and 3rd place teams, and \$25 gift certificates will be awarded for the six hole contests.
- Putting Contest: There will be a putting contest on the main putting green. After you have finished playing hole #9 and before you proceed to hole #10, please stop by to participate!
- Hole Contests:

#### Women

Closest to the pin - #4 Longest drive in fairway - #14 Longest putt made - #18

#### Men

Closest to the pin - #15 Longest drive in fairway - #3 Longest putt made - #8